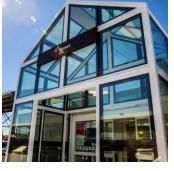

## ClearVue Integrated Solar Façade

## ClearVue solar glazing IGU used in conjunction with a newly developed solar spandrel will have the following innovative features:

- Custom-designed energy-saving glazing systems
  - Utilizing special types of glass and low-emissivity coating(s)
  - Providing substantial thermal energy savings in a range of deployment climates.
- Integrated luminescent solar concentrator (LSC) panel harvesting
  - Primarily the UV-blue and near-infrared solar radiation components
  - Providing maximized visible light transparency
- 3D-structured, custom-shaped, custom-interconnected energy harvesting PV surfaces
  - Placed around glazing perimeter regions
  - Maximizing visual transparency
  - Reducing the angle dependent efficiency losses that would normally occur in BIPV
- Customized electrical interconnections
  - Circuitry involving combiner boxes and microinverters
  - Enables optimization of energy production