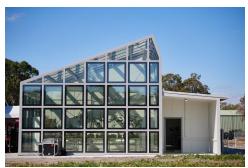

## ClearVue Integrated Solar Façade

## ClearVue solar glazing IGU used in conjunction with a newly developed solar spandrel will have the following innovative features:

- Custom-designed energy-saving glazing systems
  - Utilizing special types of glass and low-emissivity coating(s)
  - Providing substantial thermal energy savings in a range of deployment climates.
- Integrated luminescent solar concentrator (LSC) panel harvesting
  - Primarily the UV-blue and near-infrared solar radiation components
  - Providing maximized visible light transparency
- 3D-structured, custom-shaped, custom-interconnected energy harvesting PV surfaces
  - Placed around glazing perimeter regions
  - Maximizing visual transparency
  - Reducing the angle dependent efficiency losses that would normally occur in BIPV
- Customized electrical interconnections
  - Circuitry involving combiner boxes and microinverters
  - Enables optimization of energy production