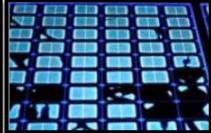

Easier to capture **UV-Flourescence** images provide a fast method to complement EL images in defect detection.

**Increased Accuracy** 

Grading Criteria

**Electroluminescence** image

**UV-Flourescence** 

For more information visit: www.bettersolargroup.com