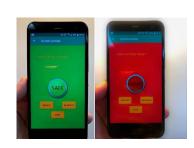

The Solar Guardian® performs 24/7 monitoring of the health of frame, tilt motors, solar modules, wiring, energy storage batteries, inverters, combiners, and other PV system components.

Solar Guardian®

Solar Guardian® App