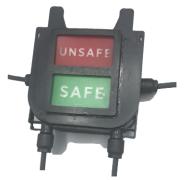

The Solar Guardian® performs 24/7 monitoring of the health of frame, tilt motors, solar modules, wiring, energy storage batteries, inverters, combiners, and other PV system components.

Solar Guardian®

Solar Guardian® App

## **Key Features and Benefits**

- **❖ 24/7 monitoring of safety**
- Durable for PV system environments
- Cost-competitive
- Easy to install
- IoT communicates to the cloud
- Compliant with safety standards (e.g., NEC 509.11 and 609.23)