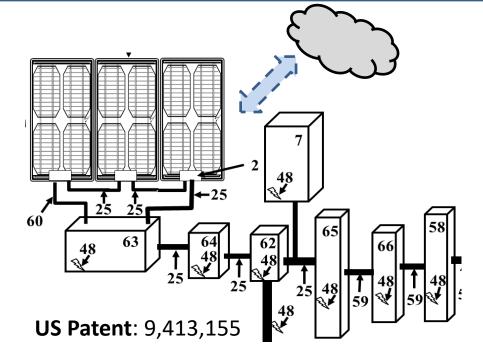

The Solar Guardian® performs 24/7 monitoring of the health of frame, tilt motors, solar modules, wiring, energy storage batteries, inverters, combiners, and other PV system components.

Solar Guardian®

Solar Guardian® App

Solar Guardian®
Intelligent Metering, Monitoring,
& Management System

Advanced artificial intelligence operates 24/7 to detect conditions that, left unattended, could result in hazards of fire and electrocution.

## **Key Features and Benefits**

- **❖ 24/7 monitoring of safety**
- Durable for PV system environments
- Cost-competitive
- Easy to install
- IoT communicates to the cloud
- Compliant with safety standards (e.g., NEC 509.11 and 609.23)