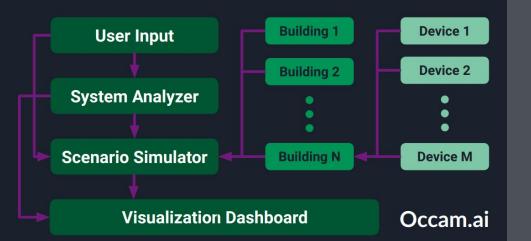

We are a team of passionate engineers with a track record of developing innovative solutions to difficult problems in the energy domain.

Our solution will provide analytics and highly configurable scenario-based forecasts for any region using a unified, easy-to-use interface. It will allow users to upload location-specific historical data, analyze insights about the current system, design future scenarios, and export and share results with other planners and stakeholders.