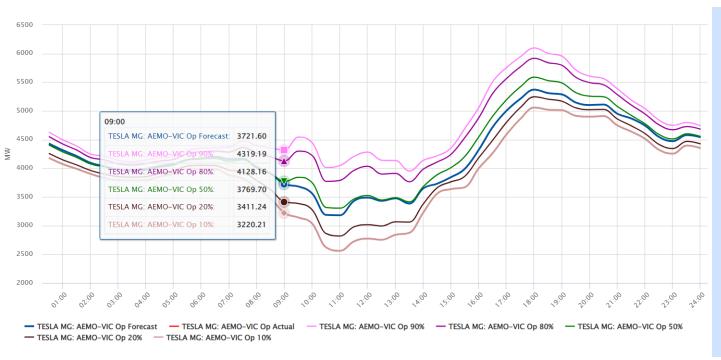

## **Customizable Percentile**

Whether just P10, 50, and 90, or a wider range, percentiles are fully customizable

## **Exceedance Analysis**

Know the chance of load exceeding a max or min load value for a particular day of interest