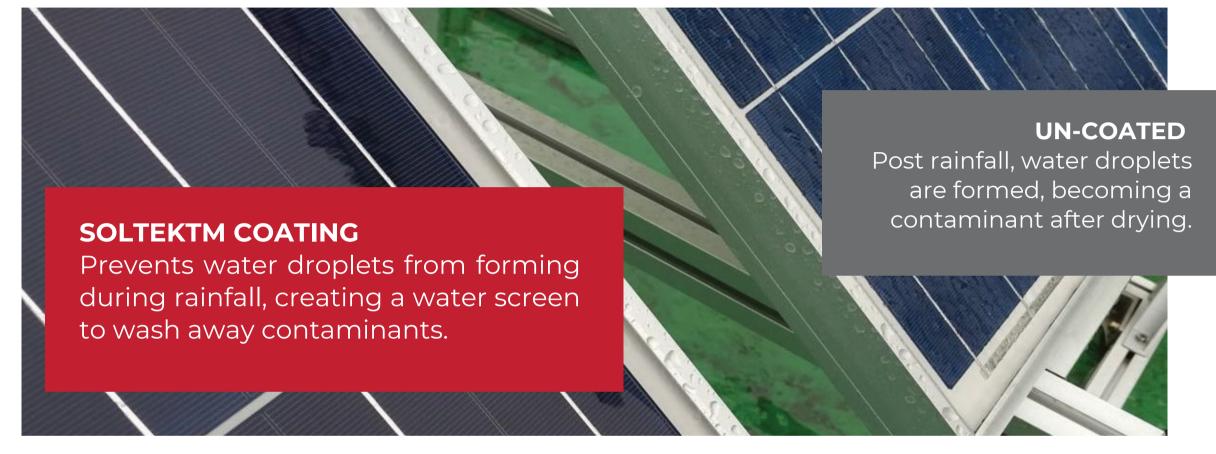

# HCM TECHNOLOGY

SolTek Nano Coatings SolTek™ is a superhydrophilic and photocatalytic nano coating. SolTek™ has been designed to be applied to photovoltaic surfaces, to impart a unique range of beneficial properties. Such properties provide a contact surface that is superhydrophilic, and chemically resistant. Its photocatalytic properties convert light energy to chemical energy maximizing its power efficiency. Furthermore, SolTek™ is a multi-layered formula 50-100 nanometers thick which enables the user to achieve maximum efficiency while minimizing regular cleaning maintenance and water usage.

## **SOLUTION:**

Apply SolTek Nano which contains superhydrophilic, anti-soiling, and photocatalytic properties.

## **BENEFITS OF SOLTEK NANO COATING:**

Superior Self-Cleaning superhydrophilic properties Photocatalytic properties

Anti - soiling

3-5 year life expectancy