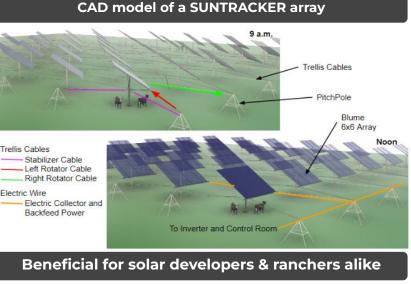

SUNTRACKER's cable-stayed solution:

- Provides 9'+ clearance to enable cattle grazing
- Reduces steel use by 25% vs conventional solar

1.5

1.0

0.5

0.0

Conventional

Solar

• Tracks the sun for up to 24% more energy gain than fixed

Fully Installed Cost (\$/W)

High

Clearance

Solar

• Requires **no grading**, with <0.5% land disturbance

**OPENS UP** 

NEWIAND