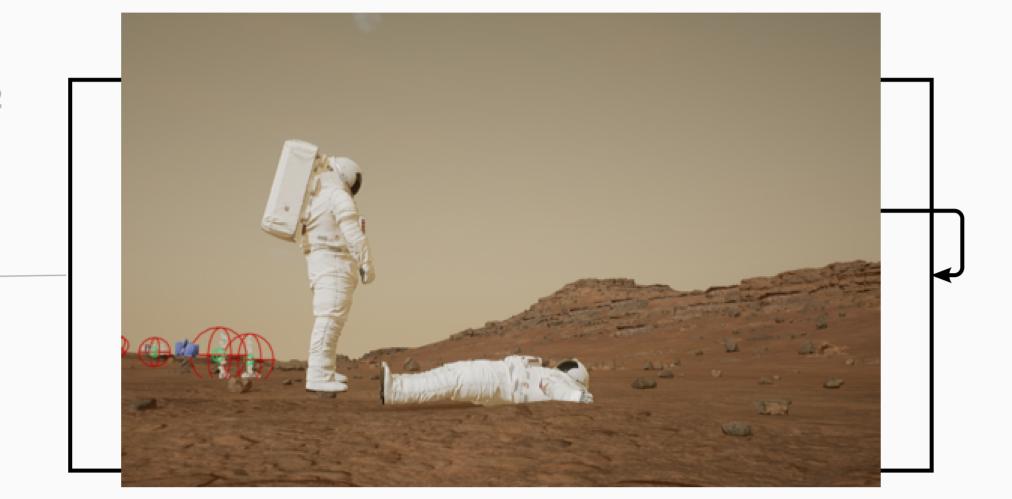

#### Actions Executable in this Storyboard

- 1. Locate the Astronaut in distress
- 2. Run towards the sick astronaut
- 3. Position optimally to perform ECC
- 4. Perform CPR
- 5. Adjust hand pressure, position and pressing rate as per instructions on monitor
- 6. Repeat until standards are met
- 7. Carrying the sick Astronaut to vehicle or habitant for
- treatment

## Frame Descriptions

- I Get alerted on Emergency of Crew member
- Approach the sick Crew member swiftly
- 3 Adjust relative position with crew member for optimal CPR
- 4 Perform ECC on Chest Pad asset affixed on Sick astronaut
- 5 Adjusts and repeats ECC as per instructions on monitor
- 6 Retrieve the crew member to Habitant for medical treatment