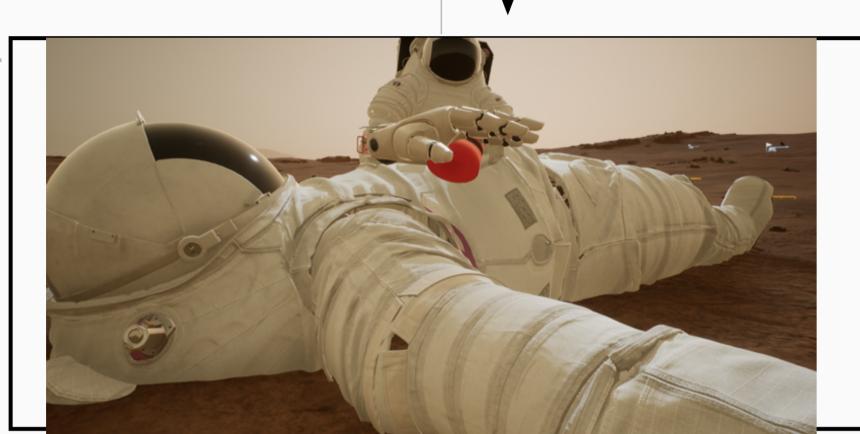

### Storyboard Title, Sequence, & Description

The CPR coach scenario trains astronauts to perform life saving External Chest Compressions[ECC] on spacesuit under MARS gravity conditions. This includes assets of CPR pad which emulates space suit thickness and details, CPR monitor which displays , analyzes and helps to train the process, with data of chest compression pressure/depth and compression rate. The process can be repeated with various holding positions[Reverse bear hug, Evetts-Russomano technique] and compressions training as per medical standards.Provided with performance metrics of time lines, Compression rate, depth.

# ECC PARAMETERS СС DEPTH: 3.8 см CC RATE:

- 1. Distressed Astronaut/Manikin
- 2. CPR chest patch/pad
- 3. CPR Feedback and instruction monitor

## Frame Descriptions

- I Get alerted on Emergency of Crew member
- Approach the sick Crew member swiftly
- 3 Adjust relative position with crew member for optimal CPR
- 4 Perform ECC on Chest Pad asset affixed on Sick astronaut
- 5 Adjusts and repeats ECC as per instructions on monitor
- 6 Retrieve the crew member to Habitant for medical treatment