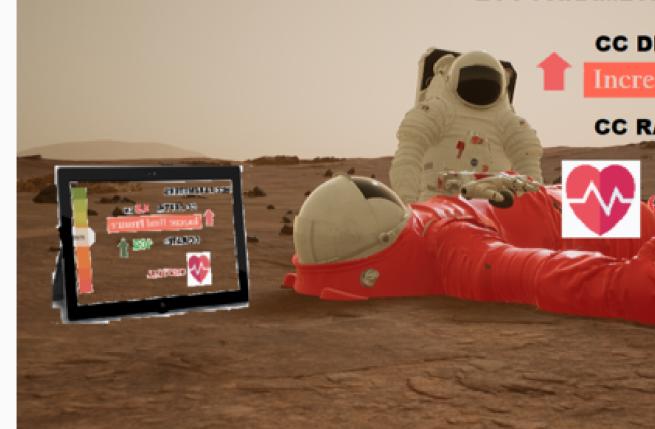

# ECC PARAMETERS СС DEPTH: 3.8 см CC RATE:

- 1. Distressed Astronaut/Manikin
- 2. CPR chest patch/pad
- 3. CPR Feedback and instruction monitor

## Frame Descriptions

- I Get alerted on Emergency of Crew member
- Approach the sick Crew member swiftly
- 3 Adjust relative position with crew member for optimal CPR
- 4 Perform ECC on Chest Pad asset affixed on Sick astronaut
- 5 Adjusts and repeats ECC as per instructions on monitor
- 6 Retrieve the crew member to Habitant for medical treatment