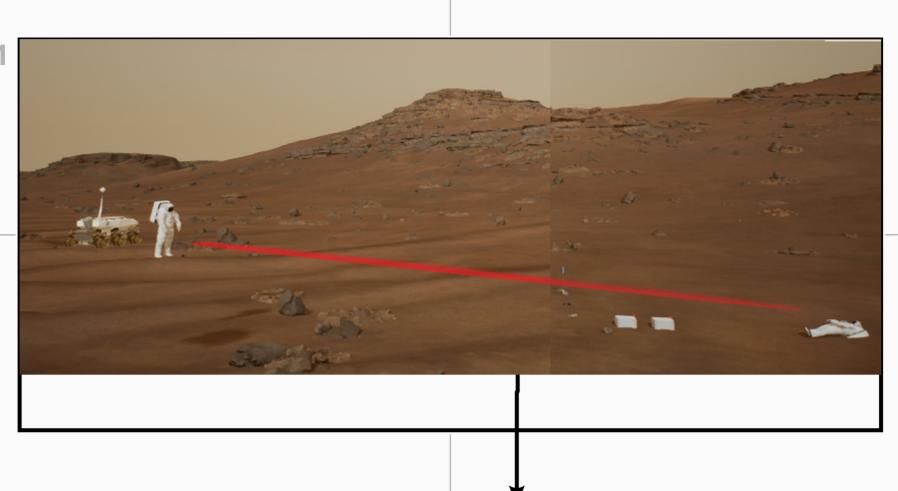

#### Actions Executable in this Storyboard

- 1. Locate the Astronaut in distress
- 2. Run towards the sick astronaut
- 3. Position optimally to perform ECC
- 4. Perform CPR
- 5. Adjust hand pressure, position and pressing rate as per instructions on monitor
- 6. Repeat until standards are met
- 7. Carrying the sick Astronaut to vehicle or habitant for
- treatment

## Frame Descriptions

- I Get alerted on Emergency of Crew member
- Approach the sick Crew member swiftly
- 3 Adjust relative position with crew member for optimal CPR
- 4 Perform ECC on Chest Pad asset affixed on Sick astronaut
- 5 Adjusts and repeats ECC as per instructions on monitor
- 6 Retrieve the crew member to Habitant for medical treatment