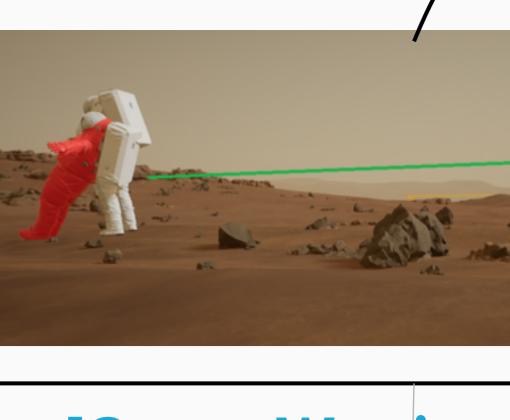

#### Actions Executable in this Storyboard

- 1. Locate the Astronaut in distress
- 2. Run towards the sick astronaut
- 3. Position optimally to perform ECC
- 4. Perform CPR
- 5. Adjust hand pressure, position and pressing rate as per instructions on monitor
- 6. Repeat until standards are met
- 7. Carrying the sick Astronaut to vehicle or habitant for
- treatment

## Frame Descriptions

- I Get alerted on Emergency of Crew member
- Approach the sick Crew member swiftly
- 3 Adjust relative position with crew member for optimal CPR
- 4 Perform ECC on Chest Pad asset affixed on Sick astronaut
- 5 Adjusts and repeats ECC as per instructions on monitor
- 6 Retrieve the crew member to Habitant for medical treatment