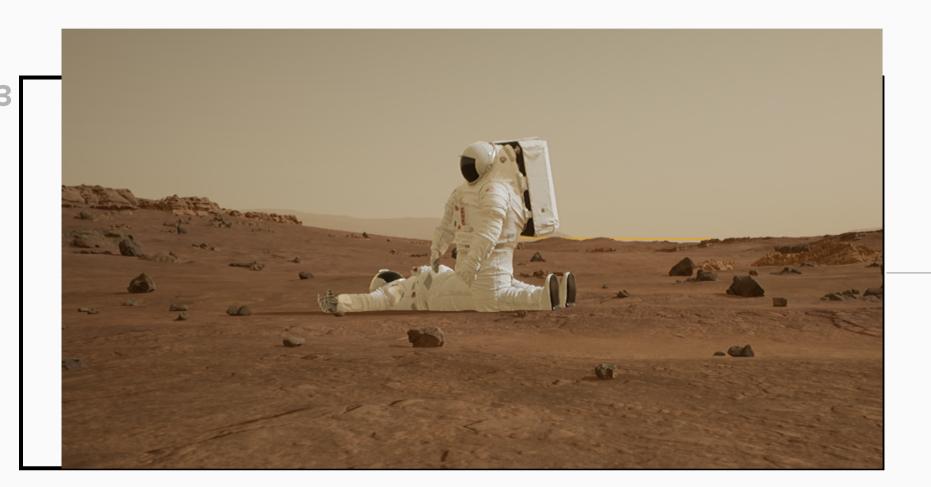

### Storyboard Title, Sequence, & Description

The CPR coach scenario trains astronauts to perform life saving External Chest Compressions[ECC] on spacesuit under MARS gravity conditions. This includes assets of CPR pad which emulates space suit thickness and details, CPR monitor which displays , analyzes and helps to train the process, with data of chest compression pressure/depth and compression rate. The process can be repeated with various holding positions[Reverse bear hug, Evetts-Russomano technique] and compressions training as per medical standards.Provided with performance metrics of time lines, Compression rate, depth.

## Frame Descriptions

- I Get alerted on Emergency of Crew member
- Approach the sick Crew member swiftly
- 3 Adjust relative position with crew member for optimal CPR
- 4 Perform ECC on Chest Pad asset affixed on Sick astronaut
- 5 Adjusts and repeats ECC as per instructions on monitor
- 6 Retrieve the crew member to Habitant for medical treatment