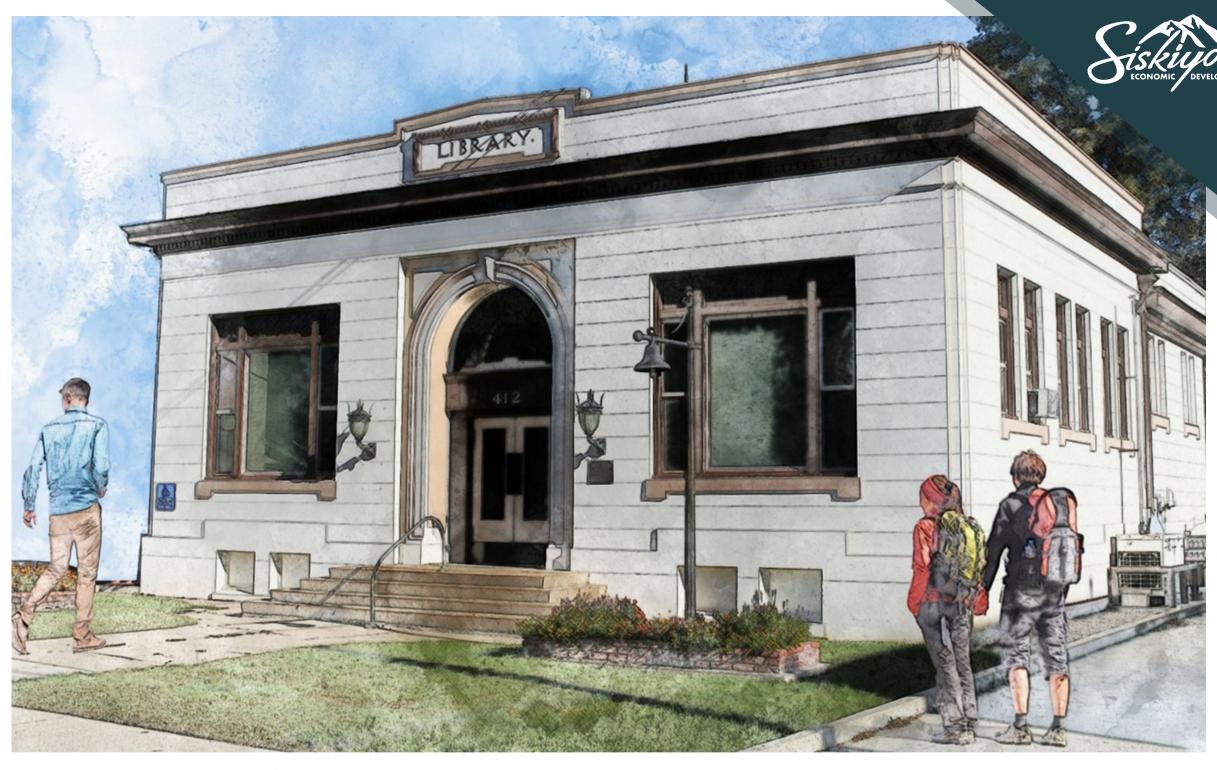

This phased project will locate clean energy upgrades within ten key locations in the West Miner Historic District, to stabilize the city's most historic economic assets