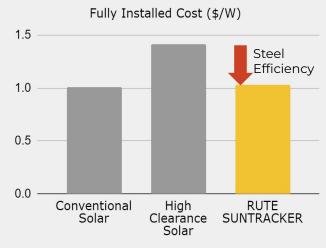

## **Cost-Effective Solution to High-Clearance Solar**

There are <u>650 million acres</u> of cattleland in the U.S. alone and no low cost, high-clearance, solar tracking solution to open that market. RUTE SUNTRACKER is a cattle-grade solution that uses less steel with a cable technology to achieve cost parity.