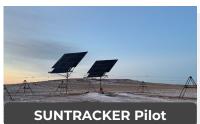

## SUNTRACKER's cable-stayed solution:

- Provides 9'+ clearance to enable cattle grazing
- Comparable LCOE to ground based trackers
- Tracks the sun for up to 24% more energy gain than fixed
- Requires **no grading**, with <0.5% land disturbance