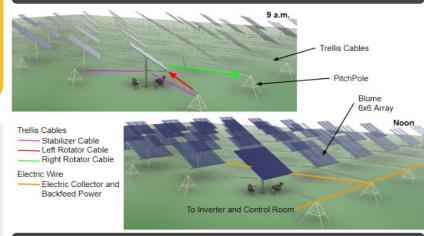

## CAD model of a SUNTRACKER array

## SUNTRACKER's cable-stayed solution:

- Provides 9'+ clearance to enable cattle grazing
- Comparable LCOE to ground based trackers
- Tracks the sun for up to 24% more energy gain than fixed
- Requires **no grading**, with <0.5% land disturbance