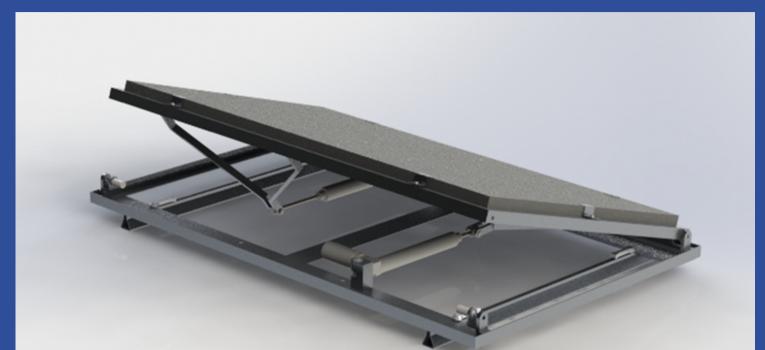

## Sundial Solar Tracker

Sundial is designing and building the first mass market residential rooftop based solar tracking mount.

These mounts move a solar panel throughout the day to face the sun more directly to generate up to 50% more energy per panel.

This means a customer can cover their energy needs with fewer panels or achieve 50% more energy with the same number of panels.

Sundial's mounts are designed to be low profile by laying flat when not actively tracking. Our mounts are designed for all weather conditions but for safety will automatically react to the weather by auto stowing in case of high winds or precipitation.