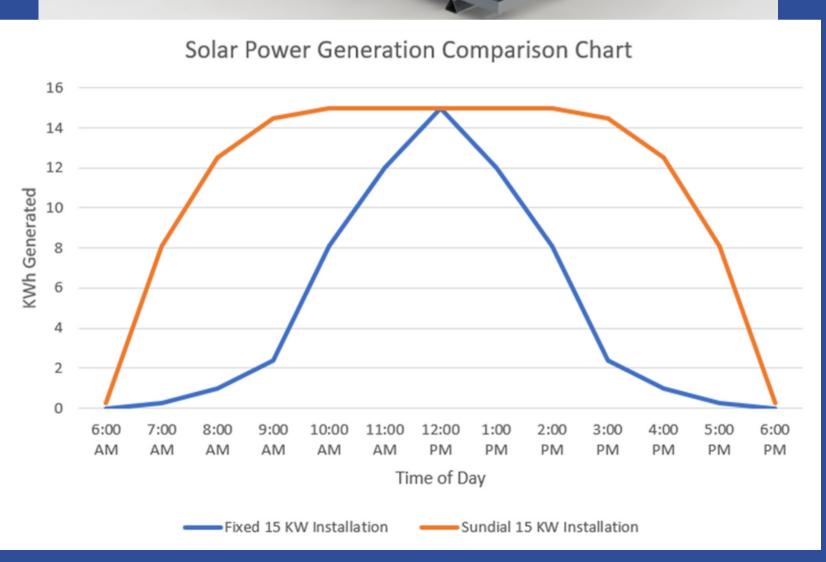

## Sundial Solar Tracker

Sundial is designing and building the first mass market residential rooftop based solar tracking mount.

These mounts move a solar panel throughout the day to face the sun more directly to generate up to 50% more energy per panel.

This means a customer can cover their energy needs with fewer panels or achieve 50% more energy with the same number of panels.

Sundial's mounts are designed to be low profile by laying flat when not actively tracking. Our mounts are designed for all weather conditions but for safety will automatically react to the weather by auto stowing in case of high winds or precipitation.