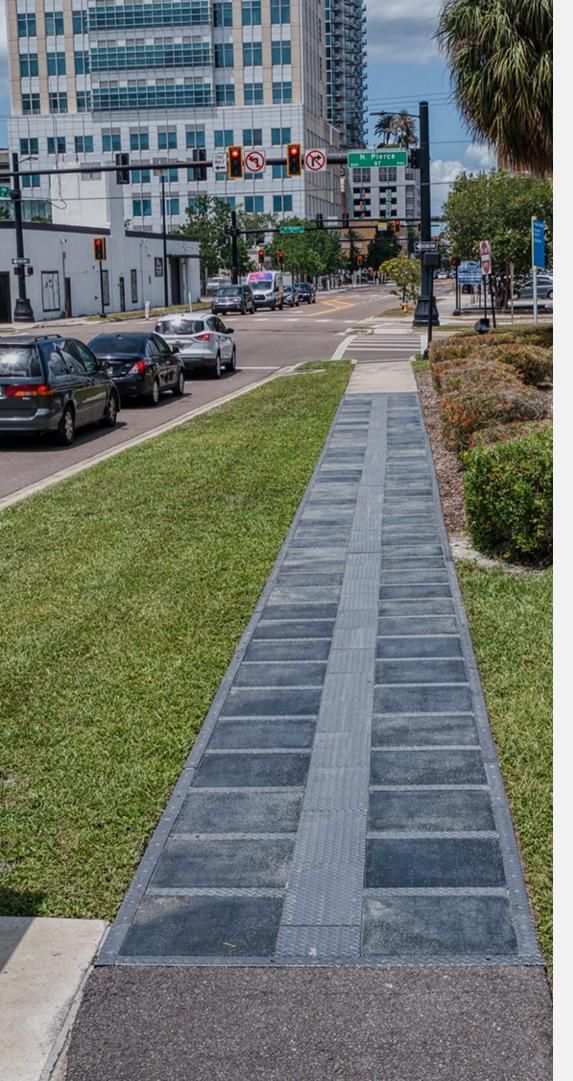

## Solar Sidewalks

## Solar Earth PIPV system

Solar Earth provides the *world's toughest solar module*, which enables renewable energy generation in unconventional spaces, from sidewalks, to roadways to lightweight rooftops and hybrid projects.

Our lightweight and robust module can be walked on, biked on, and even driven on."

With the ability to be installed on sidewalks, our modules offer a sustainable and efficient solution for powering traffic safety infrastructure, including lighting and traffic signals. This innovative product supports nearby infrastructure while reducing carbon emissions, saving energy, and enhancing traffic safety.