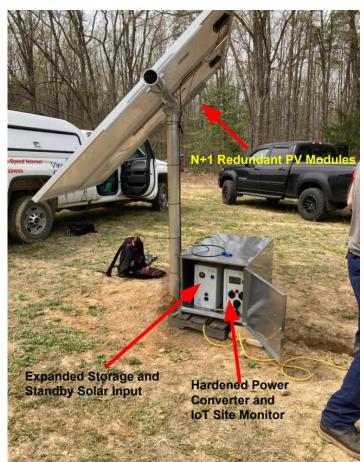

•Onboard data analytics using the TensorFlow Lite ML engine

**15 Year ROI Cost Comparison to Current 5kW** Generator+Battery Backup Site Installations

Virginia Broadband Prototype in Richardsville, VA