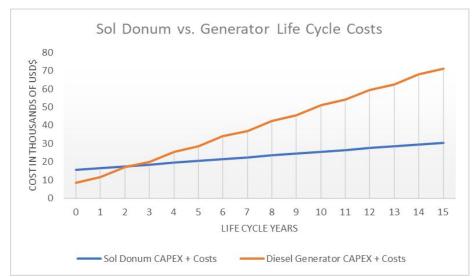

•Onboard data analytics using the TensorFlow Lite ML engine

**15 Year ROI Cost Comparison to Current 5kW** Generator+Battery Backup Site Installations

Virginia Broadband Prototype in Richardsville, VA