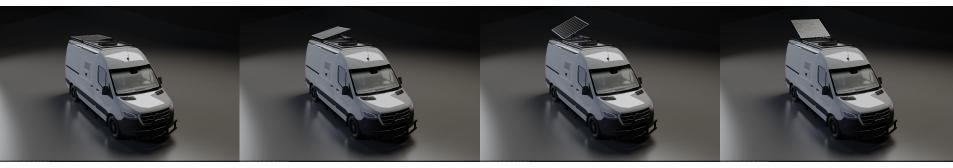

## 2 Axis Solar Tracking System For Vehicles and Mobile **Applications**

415W

Premium Maxeon SunPower Solar Cells

Winter Energy Increase

Start making peak power early in the morning, all the way to sunset

**Daily Energy** 

4kWh

More energy per square meter than any other mobile solar system Daily output depends on location, time of year, and weather,

**Potential Applications** Summer Energy Increase

**RV** and Campervans

Features:

Transportation Refrigeration Units (TRUs)

Dramatically increases daily solar energy

**Electrified Trailers and Delivery Vehicles** 

Fully automatic sun tracking

Stows flat with a height of < 6"

Making solar power a viable energy source for mobile and space limited applications!

Get the largest benefit when solar power is at a premium in the winter and the sun is lower in the sky