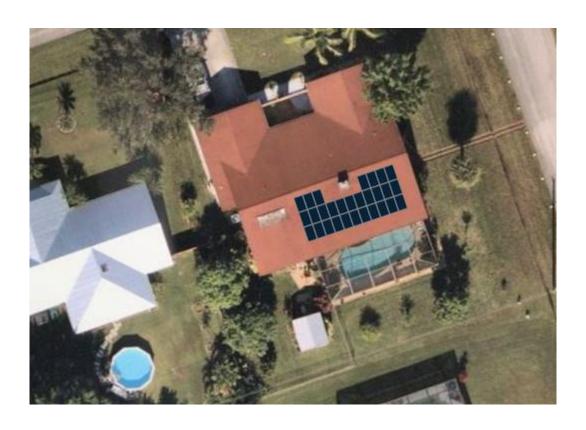

# EWGS Sustainable Home (NetZero) Energy Design Software

The sustainable Home (NetZero), designed to produce as much energy as it consumes, power EVs and sell any excess energy production using net metering to the electric company. Furthermore, an internet connected smart building and energy management system to monitor operation and also form a microgrid during power failure