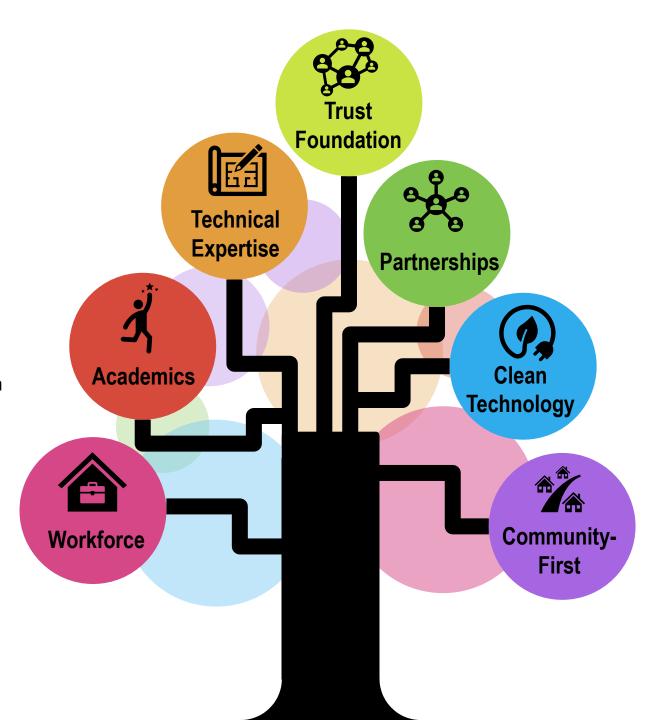

## Our shared work that aims to:

- demonstrate a clean energy ecosystem led by entities that have been historically underrepresented to drive local building research, development, demonstration and deployment of innovative clean energy solutions and innovations in the Metro Atlanta region and broader Southeast region of the US, and
- provide a scalable approach for electrification retrofits and energy efficiency upgrades that integrates a "hyper-local horizontal scale" with a "vertical scale" allowing for adaptation across other marginalized communities in Georgia, the Southeast, and nationally.