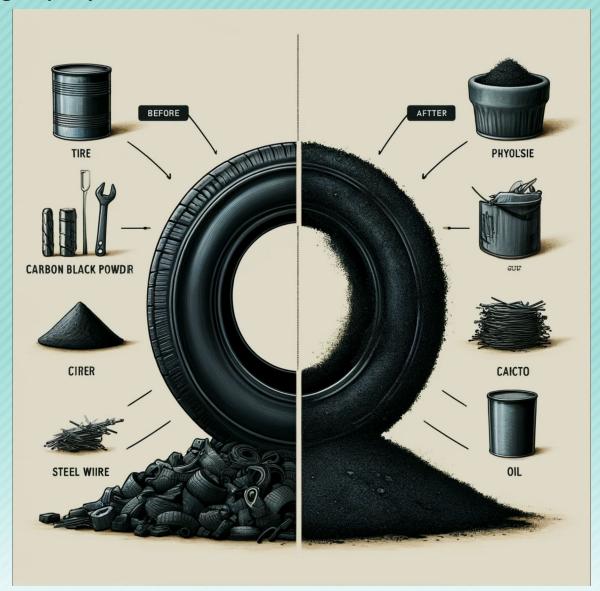

## **SUBMISSION TITLE**

# Transforming Tires: Unlocking Sustainable Solutions Through Pyrolysis

#### **TEAM NAME**

The Toota Group LLC

### **COMMUNITY**

The communities that our tire pyrolysis plant will affect are mainly Asbury Park NJ, 07712 and Neptune NJ 07753. It is my goal to see a cleaner environment. I know tires and waste usually end up in lower income communities, so building a tire pyrolysis plant with decrease the amount of scrap tires dumped in my community as well as other communities like mine across America.

#### **PARTNERS**

 Mazza Recycling: Mazza Recycling is a family-owned and operated company specializing in waste & recycling services in New Jersey 07753-4320, as well as roll off and front end dumpster rentals for use in commercial or residential projects.