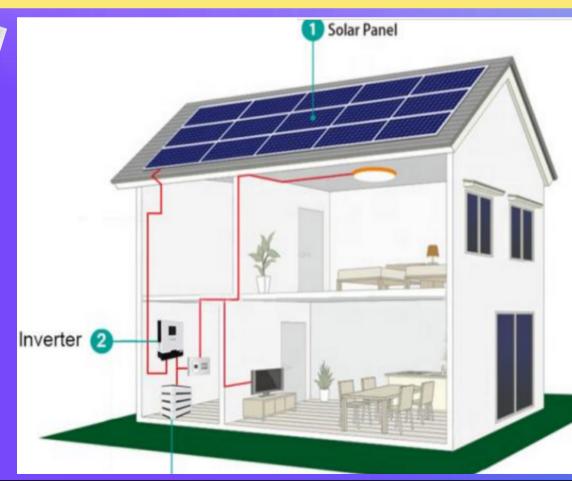

Environmental Resource Center (ERC) Hub for Urban Resilience

Imagine a vibrant hub for our community, a place where neighbors, both near and far, can gather to learn the secrets of nature's resilience. From nurturing a native plant nursery to mastering the art of composting and harnessing the power of the sun, these Environmental Resource Centers will empower us all to create a more sustainable, regenerative community.