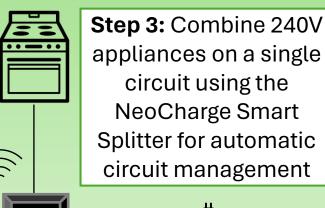

## How our Demonstration Solves the Problem:

Step 1: Introduce low-voltage, high efficiency appliances and remove old, inefficient units to maximize space on the panel

**Step 2**: Remove all gas appliances and replace with more high efficiency low power electrical versions