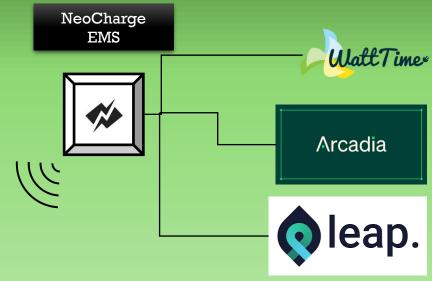

Step 4: Control your smart appliances (EVs, thermostats, etc.) with NeoCharge EMS to monitor panel capacity and change appliance usage with a single tap on the app

With these steps, developed over 3 decades of combined experience in home electrification, Redwood Energy and NeoCharge were able to completely electrify two homes on a single 100A panel!