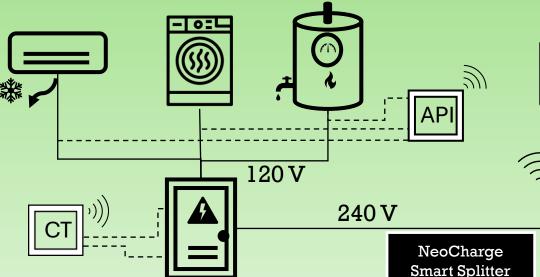

## How our Demonstration Solves the Problem:

Step 1: Introduce low-voltage, high efficiency appliances and remove old, inefficient units to maximize space on the panel

**Step 2**: Remove all gas appliances and replace with more high efficiency low power electrical versions