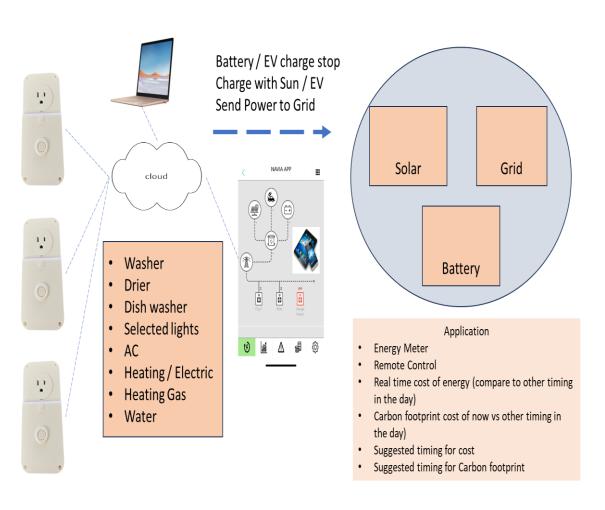

## Solar Prize 8: Resilience with Solar enabled by Al

Solar Energy is within access to the most population but for its limitation of 24 hours availability and intermittence when its available.

Battery and EV address this problem but not everyone have an EV and, battery cost is high for true reliability.

Diesel back up is expensive, bulky and polluting

Navia introduces a powerful concept to attain resilience with solar energy and EV and/or battery using AI technology. Navia solution will deliver power to critical loads during emergencies. Navia solution will save energy cost and carbon footprint during normal days.