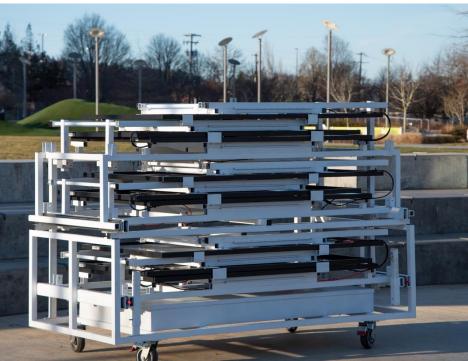

Full Charge Solar's portable array is designed to charge these BESS with renewable energy and decarbonize the job site.

- Full set up and break down within 5 minutes
- Able to charge BESS from all manufacturers
- 3.7kW of solar per array, capable of producing 20kWh per day
- Infinitely expandable
- Small footprint allows up to five units on 20ft utility trailer, 10 units in 40ft shipping container.