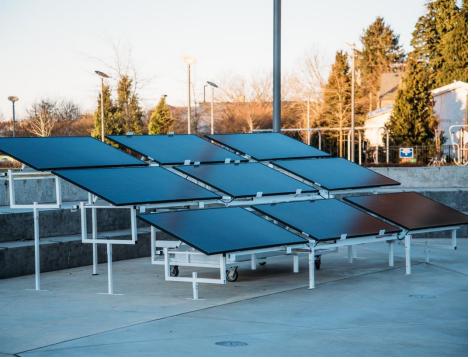

Full Charge Solar's portable array is designed to charge these BESS with renewable energy and decarbonize the job site.

- Full set up and break down within 5 minutes
- Able to charge BESS from all manufacturers
- 3.7kW of solar per array, capable of producing 20kWh per day
- Infinitely expandable
- Small footprint allows up to five units on 20ft utility trailer, 10 units in 40ft shipping container.