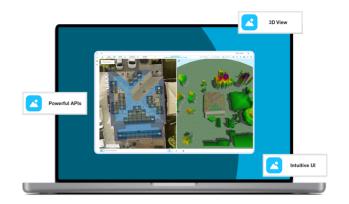

## **SOLUTION OVERVIEW**

## Complete Permit-Ready Plans In Minutes, Not Days

The current process for getting a solar panel job designed, engineered, and approved is time-consuming, clunky, and expensive - keeping clean energy and the savings it provides out of reach for many, especially those who need it most.

Solar Design Lab is an all-in-one software solution that cuts project expenses by over 50%, and slashes design time from days to minutes - empowering a cleaner, more equitable future for all.

SDL allows designers to handle up to 6× more projects compared to traditional AutoCAD tools by automating mundane and time intensive tasks and calculations.