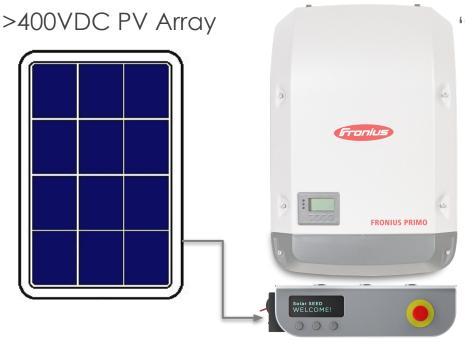

## MV Smart Controller - Upgrades Old and New String Inverters

"Legacy" G-I Inverter Fronius Primo 3.8

3.8kW grid-interactive inverter w/ anti-Islanding

**MV Smart Controller** 

Hybrid Inverter Sol-Ark 5kW