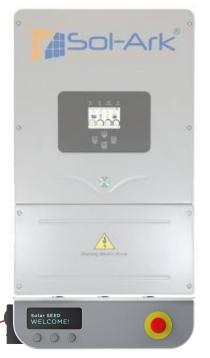

5kW grid-interactive inverter + Islanding w/ battery storage

**MV Smart Controller** 