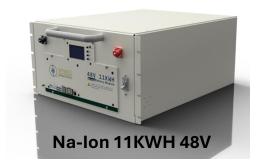

### **Battery Module Spec:**

- Capacity: 11KWH Battery module
- 230AH Li-Ion Cells or Naion Cells
- BMS with coulomb count , auto sleep and advanced protection built in.
- communication: CANopen, MODbus Rtu, wifi and Bluetooth