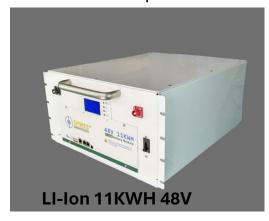

### **Battery Module Spec:**

- Capacity: 11KWH Battery module
- 230AH Li-Ion Cells or Naion Cells
- BMS with coulomb count , auto sleep and advanced protection built in.
- communication: CANopen, MODbus Rtu, wifi and Bluetooth