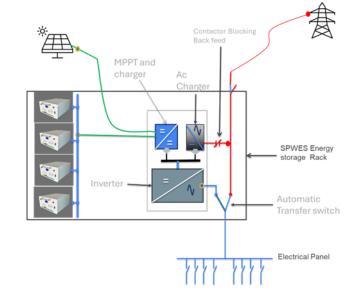

H with 15KW inverter built in solar integration and can charge from grid. It is Modular design with easy to scale ,each battery module is 11KWH. One unit can hold 4 battery module. Each module can be either Sodium-Ion or Lithium-ion cell options.







Main Unit: 44KWH

# **Main Unit Spec:**

Storage Capacity:44KWH/Unit

Continuous Power: 15KW Built in solar input: 10KW Built in: Autamatic Transfer

switch

Market Size: 4.5 Billion

## **Application:**

- Residential
- Small business
- **Tinny House**
- RV and Mobile house
- Replace fissile fuel back up Genrator

### **Battery Module Spec:**

- Capacity: 11KWH Battery module
- 230AH Li-Ion Cells or Naion Cells
- BMS with coulomb count , auto sleep and advanced protection built in.
- communication: CANopen, MODbus Rtu, wifi and Bluetooth





#### Mobile app:

- Connectivity easy
- Live animated data easy visualization
- Remote connect and control
- Weather forecasting and disaster ready
- Plot historical data usage
- One app for all equipment control

## **System Architecture with:**

Easy to install and use