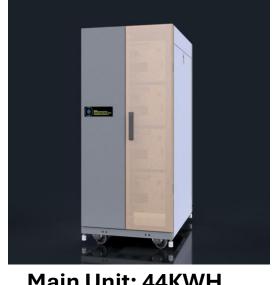

# **SPWES LLC: Energy Storage solutions:**

Provide scalable Energy storage system with easy to install and easy to use for Off grid application. 44KWH with 15KW inverter built in solar integration and can charge from grid. It is Modular design with easy to scale ,each battery module is 11KWH. One unit can hold 4 battery module. Each module can be either Sodium-Ion or Lithium-ion cell options.

Main Unit: 44KWH

# **Main Unit Spec:**

Storage Capacity:44KWH/Unit

Continuous Power: 15KW Built in solar input: 10KW Built in: Autamatic Transfer

switch

Market Size: 4.5 Billion