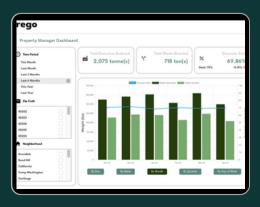

## Waste diversion tracking and reporting

Our waste diversion dashboard tracks items kept out of a landfill and the associated environmental benefit.

## 120,000lbs

of furniture has already been donated to local charities through Rego's reuse platform in two major US cities!