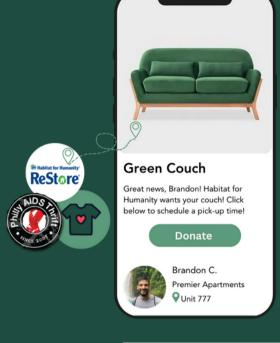

## Computer vision for reuse

We utilize computer vision to predict if furniture can get donated, reused, and resold.

Based on the data, we can determine where furniture should go, such as Habitat for Humanity, and how it should get there.