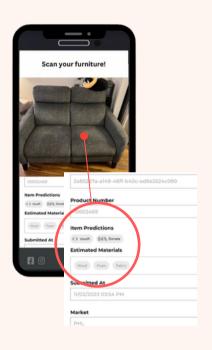

## Computer vision for reuse

We utilize computer vision to predict if furniture can get donated, reused, and resold.

Based on the data, we can determine where furniture should go, such as Habitat for Humanity, and how it should get there.

To scale from one couch to one-million, our automated routing algorithm's help hauling companies collect furniture in high-volumes while optimizing for landfill diversion and cost savings.