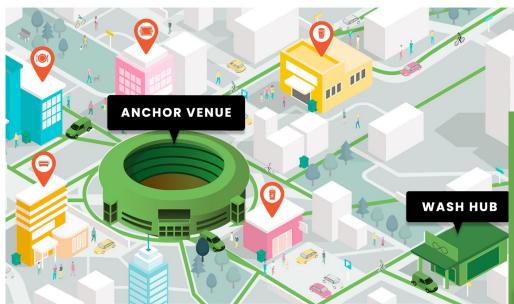

## Accelerating reusable foodware systems with the best first sector for reuse infrastructure buildout: Arenas & stadiums

**Large volume anchor venues like arenas & stadiums** create demand at scale to justify the investment and build out of wash, sort and redistribution hubs. A custom Chart-Reuse dashboard will allow venues to make the case, track results, and generate Requests for Proposals—providing the data-driven proof that can influence sector-wide change.