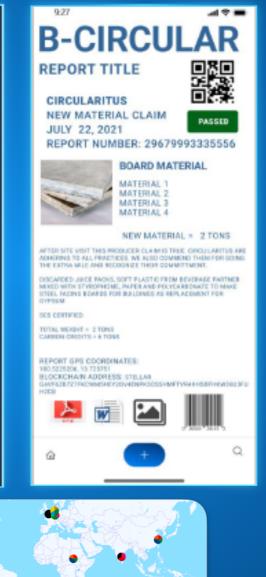

## **Solutions for:**

• Tracking waste into product streams

- Leveraging commonly used devices tied to next generation technology enabling tracing back to the source
- Connecting disparate information
- Unifying climate and impact measurements
- Substantiating claims for climate credits and circularity

## Connect ecosystems, data and trusted third-party verification

Copyright (c) 2024 Creative Entity, All rights reserved.