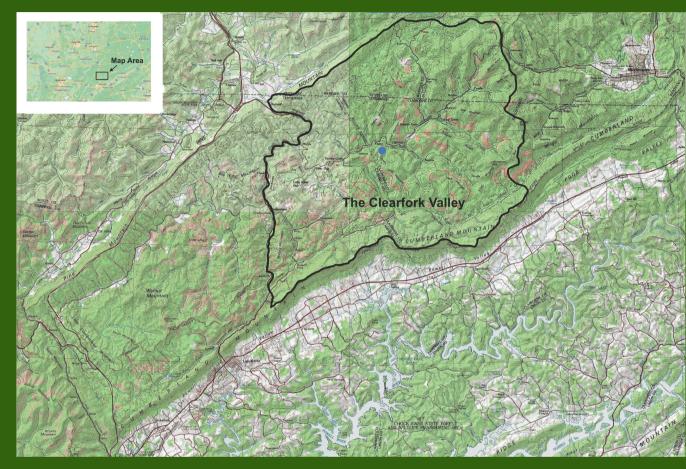

## Clearfork Community Solar and Energy Efficiency

Campbell and Claiborne Counties, TN

A community solar project will be developed on a brownfield site owned by the Woodland Community Land Trust, producing 1MW of clean energy. The project will hire locals through a partnership with an apprenticeship program while benefiting about 20 households by lowering their electric bills.