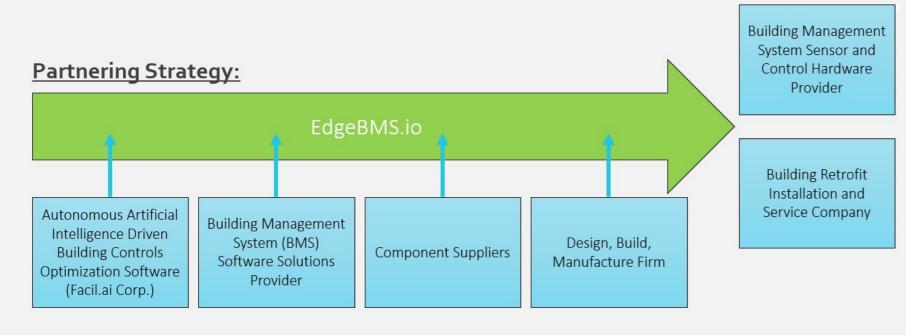

## EdgeBMS.io | The Cutting "Edge"

- <u>Need/Challenge</u>
  - The need: A holistic, low cost, easy to install (minimally invasive) solution that centralizes data from many geographically disparate BMSs. A data platform that allows for the application of AI algorithms and their ability to command the buildings in real time.
  - The Importance: Energy waste, occupant comfort and safety. Legacy BMSs only control to a setpoint, not optimizing for comfort and energy use.
- <u>Proposed Solution</u>: A holistic, low-cost, easy to install (minimally invasive) computational edge device that will unlock, transform and centralize data in your BMS. Our solution allows for measurement of energy efficiency improvements due to a building envelope retrofit solution.
- <u>Team</u>: Our team has decades of expertise in building control systems integration, software and hardware development, and the IoT.