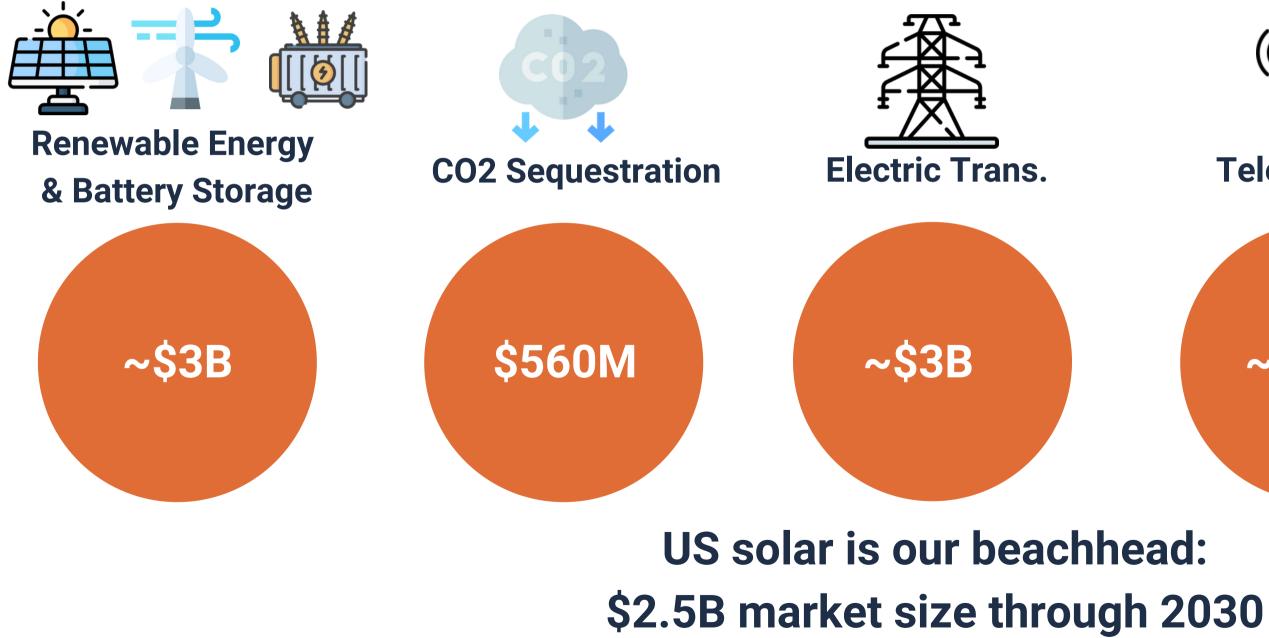

### **MARKET SIZE**

#### Annual spendings on site origination globally\*

\* ~1-10% of total installation costs - Sources: <u>seia, USSEC, Statista, Renewables Now, Markets, Intrado</u>