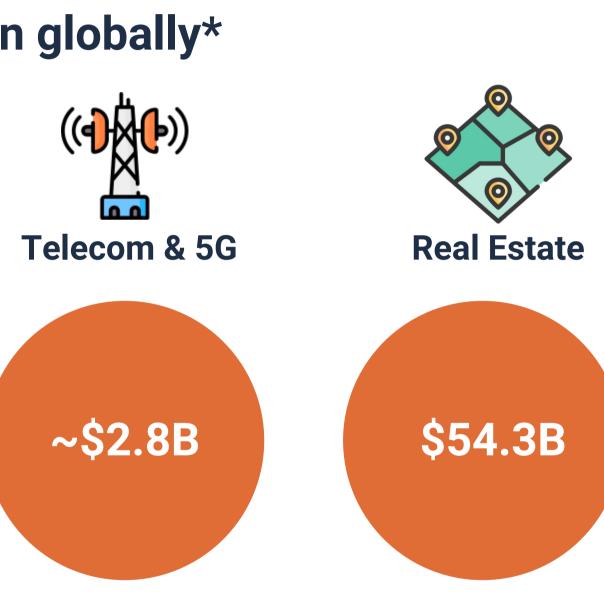

### **MARKET SIZE**

#### Annual spendings on site origination globally\*

\* ~1-10% of total installation costs - Sources: <u>seia, USSEC, Statista, Renewables Now, Markets, Intrado</u>