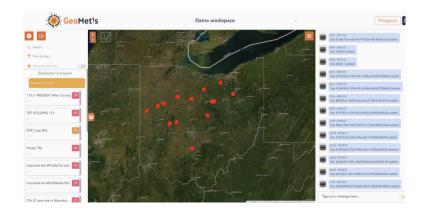

### THE SOLUTION

**Integrate CRM and GIS into one Mapping Interface** 

\$500/ ~98% **Time Savings** Month

**Track deal flow** Automate workflows Collaborate

**Analyze &** manage unlimited sites

#### Integrate CRM and GIS into one Mapping Interface

Track Deal Flow Automate Workflows Collaborate Analyze Land Customize Land Geometry Geostatistical Algorithms

All-in-one SaaS Priced for all sizes Domain Agnostic