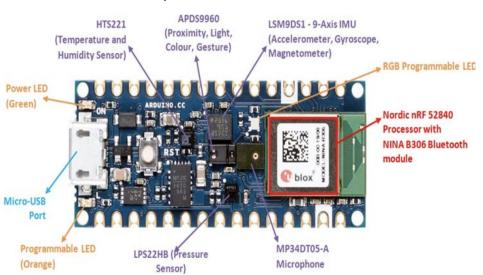

## **Development Board & Sensors**

## System Design Specs & Features

- Board Length 45 mm
- Board Width 18mm
- CPU Flash Memory 1 mb
- SRAM 256 kb
- Detects conditions that lead to; delamination, loose connections, corrosion, oxidation, cracks, hot spots, and inverter problems
- Data points: current, voltage, temperature, humidity, air pressure, light intensity, audio, and chemosensor data
- Objectives: preventative maintenance, molecular and performance analysis, efficiency and reliability improvements