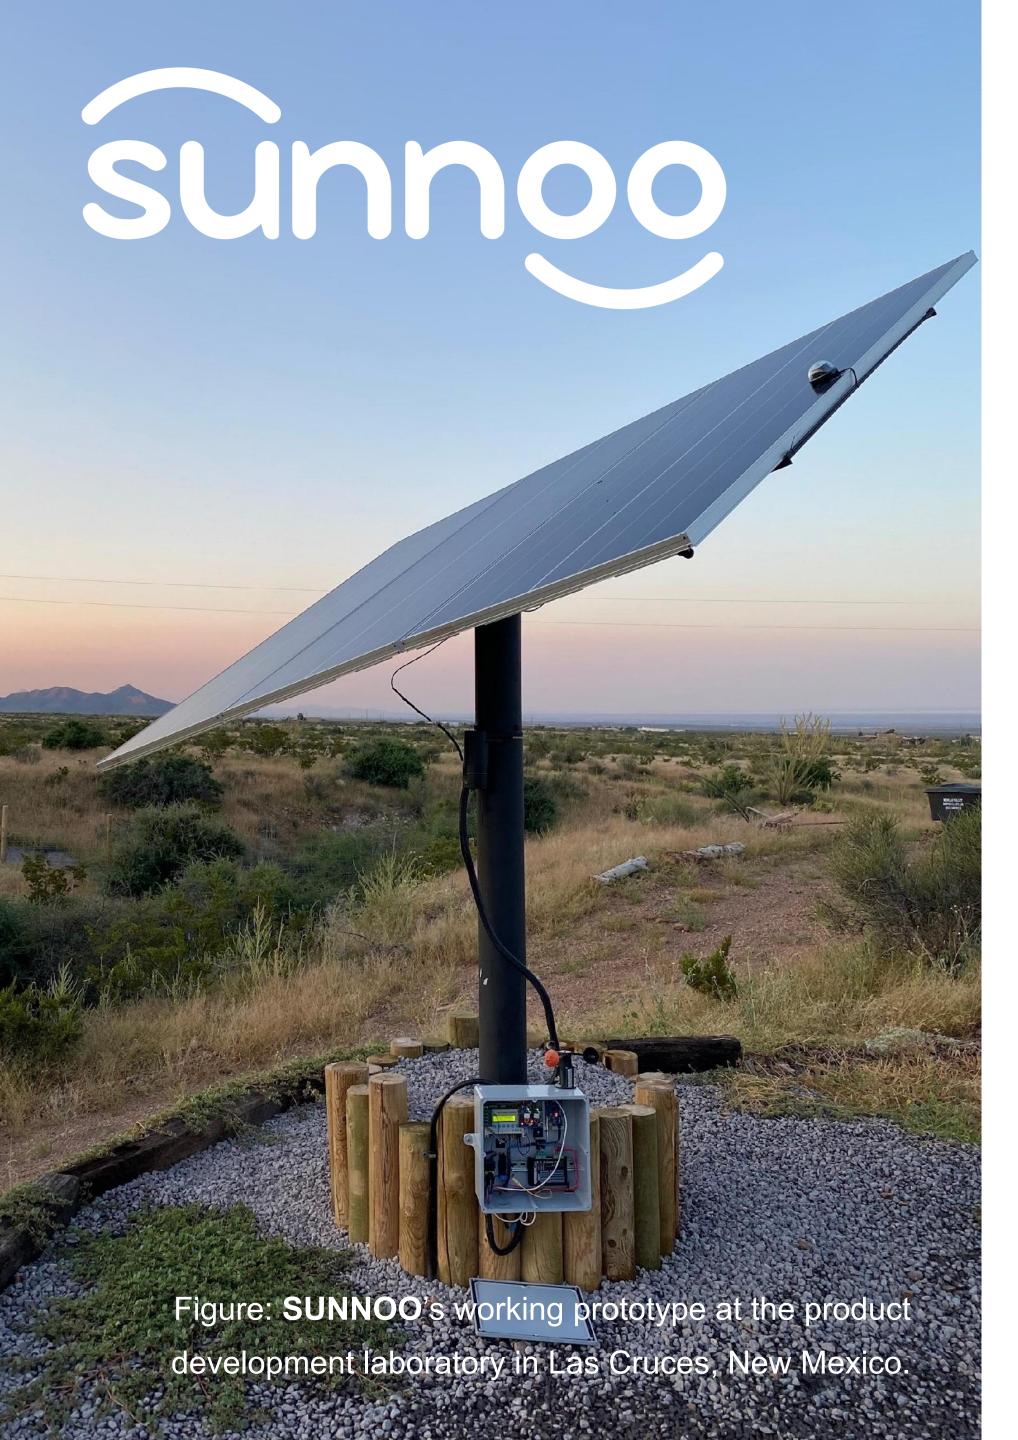

Sunnoo's Patented Solar Tracking Turret System delivers revolutionary innovation to solve for years of inefficient energy capture. Our unique Turret System follows the sun from dawn to dusk with an industry-leading 360-degree range of motion.

## THE NEW INDUSTRY STANDARD

Our patented turret system is 50-62% more efficient than any other system on the market.

## **GREATER ENERGY CAPTURE MEANS FASTER ROI**

Our proprietary tracking software efficiently follows the sun throughout the day capturing 8 to 12% more energy per day while expending exceptionally little to power the motor.

## LOWER COST AND LOW PROPENSITY FOR FAILURE

Our industry-first, single stepper turret motor is made up of only 15 parts making it the most efficient and most cost-effective tracking system on the market while fewer parts make it less susceptible to failure.